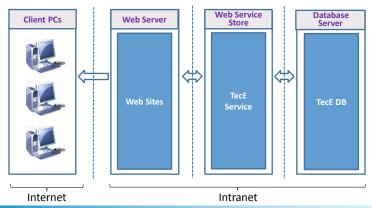

#### **Web Service**

 Provide flexibility for 3<sup>rd</sup> party application to integrate with TecE database

科域 ERF
TecSystems

chiana computer systems Eta.